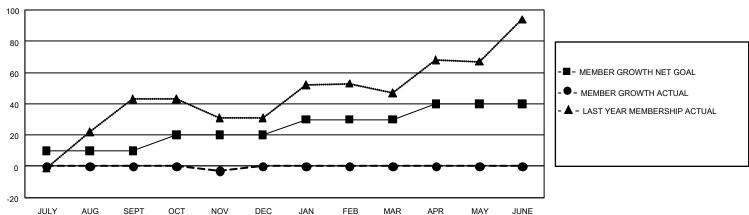

## GOALS AND ACTUAL MEMBERS CUMULATIVE

| DROPPED CLUBS: 0         |   | 0 CLUBS OF 23 ADDED 1 OR MORE<br>NEW MEMBERS | GENDER DISTRIBUTION  MALE 223 (40.25%) |              |     |
|--------------------------|---|----------------------------------------------|----------------------------------------|--------------|-----|
| DROPPED MEMBERS          |   |                                              | FEMALE                                 | 331 (59.75%) |     |
| DECEASED                 | 0 | CLICK HERE FOR CLIMIN ATIVE                  | TOTAL FAMILY UNIT MEMBERS              |              | 304 |
| CLUB CANCELLED 0 OTHER 3 |   | CLICK HERE FOR CUMULATIVE MEMBERSHIP DATA    | FAMILY MEMBERS PAYING HALF DUES        |              | 229 |
| TOTAL                    | 3 |                                              |                                        |              |     |

## GMT Constitutional Area 4, Group G

**GMT**: OPEN

REPORT DOES NOT INCLUDE CLUBS IN UNDISTRICTED AREAS.

| Clubs                 |               |           |               | Members               |                        |                         |                                                    |  |
|-----------------------|---------------|-----------|---------------|-----------------------|------------------------|-------------------------|----------------------------------------------------|--|
| RESULTS FOR 2019-2020 |               |           |               | RESULTS FOR 2019-2020 |                        |                         |                                                    |  |
| QUARTER               | NEW CLUB GOAL | NEW CLUBS | DROPPED CLUBS | QUARTER MEME          | BER GROWTH NET<br>GOAL | MEMBER GROWTH<br>ACTUAL | DROPPED<br>MEMBERS ACTUAL<br>(including transfers) |  |
| JULY/AUG/SEPT         | 0             | 0         | 0             | JULY/AUG/SEPT         | 30                     | 0                       | 0                                                  |  |
| OCT/NOV/DEC           | 3             | 0         | 0             | OCT/NOV/DEC           | 30                     | 0                       | 3                                                  |  |
| JAN/FEB/MAR           | 0             | 0         | 0             | JAN/FEB/MAR           | 30                     | 0                       | 0                                                  |  |
| APR/MAY/JUNE          | 3             | 0         | 0             | APR/MAY/JUNE          | 30                     | 0                       | 0                                                  |  |