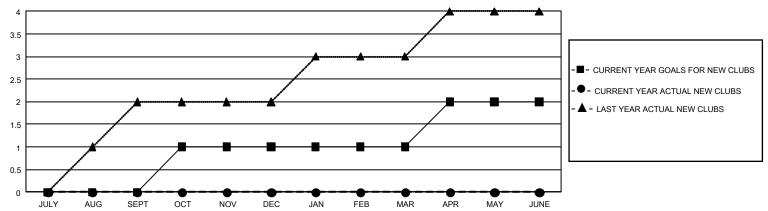

## GOALS AND ACTUAL NEW CLUBS CUMULATIVE

## GMT Constitutional Area 4, Group G

**GMT**: OPEN

REPORT DOES NOT INCLUDE CLUBS IN UNDISTRICTED AREAS.

| Clubs                 |               |           |               | Members               |                        |                         |                                                    |  |
|-----------------------|---------------|-----------|---------------|-----------------------|------------------------|-------------------------|----------------------------------------------------|--|
| RESULTS FOR 2019-2020 |               |           |               | RESULTS FOR 2019-2020 |                        |                         |                                                    |  |
| QUARTER               | NEW CLUB GOAL | NEW CLUBS | DROPPED CLUBS | QUARTER MEME          | BER GROWTH NET<br>GOAL | MEMBER GROWTH<br>ACTUAL | DROPPED<br>MEMBERS ACTUAL<br>(including transfers) |  |
| JULY/AUG/SEPT         | 0             | 0         | 0             | JULY/AUG/SEPT         | 30                     | 0                       | 0                                                  |  |
| OCT/NOV/DEC           | 3             | 0         | 0             | OCT/NOV/DEC           | 30                     | 0                       | 3                                                  |  |
| JAN/FEB/MAR           | 0             | 0         | 0             | JAN/FEB/MAR           | 30                     | 0                       | 0                                                  |  |
| APR/MAY/JUNE          | 3             | 0         | 0             | APR/MAY/JUNE          | 30                     | 0                       | 0                                                  |  |